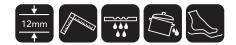

## **FEATURES**

- Ideal for kitchens, wet areas, food processing factories, car servicing garages, lathes
- Nitrile rubber compound oil & grease resistant
- Heavy duty anti-fatigue safety mat
- Protection from wet floors
- Bevelled edges on all four sides
- Holes allow spills to pass through
- Non-skid
- Indoor use